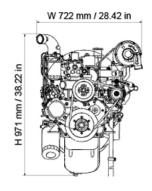

## Engine data for general power specifications

| Engine Model             |        | 6BG1TC                                  |                |
|--------------------------|--------|-----------------------------------------|----------------|
| Engine Characteristics   |        | 4-Cycle, Water-Cooled, Vertical In-Line |                |
| Valvetrain Configuration |        | Over Head Valve                         |                |
| Type of Aspiration       |        | Turbocharged and Charge Air Cooled      |                |
| Type of Injection        |        | Direct                                  |                |
| No. of Cylinders         |        | 6                                       |                |
| Bore x Stroke            |        | 105 x 125 mm                            | 4.13 × 4.92 in |
| Displacement             |        | 6.494 liters                            | 396 cu.in      |
| Overall Dimensions       | Length | 1201 mm                                 | 47.28 in       |
|                          | Width  | 722 mm                                  | 28.42 in       |
|                          | Height | 971 mm                                  | 38.22 in       |
| Dry Weight               |        | 463 kg                                  | 1021 lb        |
|                          |        |                                         |                |

<sup>\*</sup> Appearance diagrams shown may not reflect actual engine configuration.

<sup>\*</sup> Final dimensions are dependent on selected options.

 $<sup>^{\</sup>star}$  Performance curves shown are representative.