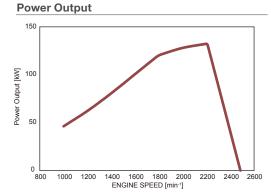

132.3 / 2200 kW/min<sup>-1</sup>

637 / 1800 N·m/min<sup>-1</sup>

<sup>\*</sup> The data on this data sheet are for information purposes only and are not binding values.

177 / 2200 HP/rpm

469 / 1800 lb·ft/rpm

<sup>\*</sup> Appearance diagrams shown may not reflect actual engine configuration.

<sup>\*</sup> Final dimensions are dependent on selected options.

 $<sup>^{\</sup>star}$  Performance curves shown are representative.