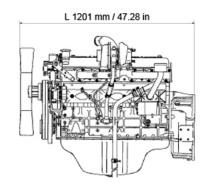

## Engine data for general power specifications

| Engine Model             |        | 6BG1TC                                  |                |
|--------------------------|--------|-----------------------------------------|----------------|
| Engine Characteristics   |        | 4-Cycle, Water-Cooled, Vertical In-Line |                |
| Valvetrain Configuration |        | Over Head Valve                         |                |
| Type of Aspiration       |        | Turbocharged and Charge Air Cooled      |                |
| Type of Injection        |        | Direct                                  |                |
| No. of Cylinders         |        | 6                                       |                |
| Bore x Stroke            |        | 105 x 125 mm                            | 4.13 × 4.92 in |
| Displacement             |        | 6.494 liters                            | 396 cu.in      |
| Overall Dimensions       | Length | 1201 mm                                 | 47.28 in       |
|                          | Width  | 722 mm                                  | 28.42 in       |
|                          | Height | 971 mm                                  | 38.22 in       |
| Dry Weight               |        | 463 kg                                  | 1021 lb        |
|                          |        |                                         |                |

<sup>\*</sup> Appearance diagrams shown may not reflect actual engine configuration.

<sup>\*</sup> Final dimensions are dependent on selected options.

 $<sup>^{\</sup>star}$  Performance curves shown are representative.