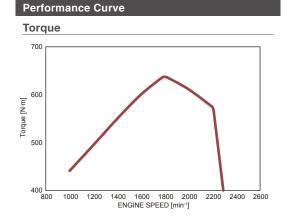

132.3 / 2200 kW/min<sup>-1</sup>

637 / 1800 N·m/min<sup>-1</sup>

<sup>\*</sup> The data on this data sheet are for information purposes only and are not binding values.

177 / 2200 HP/rpm

469 / 1800 lb·ft/rpm

<sup>\*</sup> Appearance diagrams shown may not reflect actual engine configuration.

<sup>\*</sup> Final dimensions are dependent on selected options.

 $<sup>^{\</sup>star}$  Performance curves shown are representative.