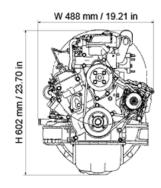

#### Engine data for general power specifications

| Specifications           |        |                                         |                      |
|--------------------------|--------|-----------------------------------------|----------------------|
| Engine Model             |        | 4LE2                                    |                      |
| Engine Characteristics   |        | 4-Cycle, Water-Cooled, Vertical In-Line |                      |
| Valvetrain Configuration |        | Over Head Valve                         |                      |
| Type of Aspiration       |        | Naturally Aspirated                     |                      |
| Type of Injection        |        | Direct                                  |                      |
| No. of Cylinders         |        | 4                                       |                      |
| Bore x Stroke            |        | 85 x 96 mm                              | 3.34 × 3.77 in       |
| Displacement             |        | 2.179 liters                            | 132 cu.in            |
| Overall Dimensions       | Length | 753 mm                                  | 29.64 in             |
|                          | Width  | 488 mm                                  | 19.21 in             |
|                          | Height | 602 mm                                  | 23.70 in             |
| Dry Weight               |        | 150 kg                                  | 330 lb               |
| Rated Output             |        | 38.1 / 3000 kW/min <sup>-1</sup>        | 51.1 / 3000 HP/rpm   |
| Max. Torque              |        | 140 / 2250 N·m/min <sup>-1</sup>        | 103 / 2250 lb·ft/rpm |