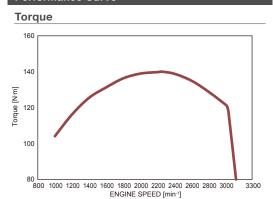

#### Engine data for general power specifications

| Specifications           |        |                                         |                      |
|--------------------------|--------|-----------------------------------------|----------------------|
| Engine Model             |        | 4LE2                                    |                      |
| Engine Characteristics   |        | 4-Cycle, Water-Cooled, Vertical In-Line |                      |
| Valvetrain Configuration |        | Over Head Valve                         |                      |
| Type of Aspiration       |        | Naturally Aspirated                     |                      |
| Type of Injection        |        | Direct                                  |                      |
| No. of Cylinders         |        | 4                                       |                      |
| Bore x Stroke            |        | 85 x 96 mm                              | 3.34 × 3.77 in       |
| Displacement             |        | 2.179 liters                            | 132 cu.in            |
| Overall Dimensions       | Length | 753 mm                                  | 29.64 in             |
|                          | Width  | 488 mm                                  | 19.21 in             |
|                          | Height | 602 mm                                  | 23.70 in             |
| Dry Weight               |        | 150 kg                                  | 330 lb               |
| Rated Output             |        | 38.1 / 3000 kW/min <sup>-1</sup>        | 51.1 / 3000 HP/rpm   |
| Max. Torque              |        | 140 / 2250 N·m/min <sup>-1</sup>        | 103 / 2250 lb·ft/rpm |

#### Performance Curve