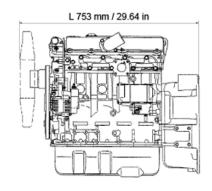

#### Engine data for general power specifications

| Specifications           |        |                                         |                      |
|--------------------------|--------|-----------------------------------------|----------------------|
| Engine Model             |        | 4LE2                                    |                      |
| Engine Characteristics   |        | 4-Cycle, Water-Cooled, Vertical In-Line |                      |
| Valvetrain Configuration |        | Over Head Valve                         |                      |
| Type of Aspiration       |        | Naturally Aspirated                     |                      |
| Type of Injection        |        | Direct                                  |                      |
| No. of Cylinders         |        | 4                                       |                      |
| Bore x Stroke            |        | 85 x 96 mm                              | 3.34 × 3.77 in       |
| Displacement             |        | 2.179 liters                            | 132 cu.in            |
| Overall Dimensions       | Length | 753 mm                                  | 29.64 in             |
|                          | Width  | 488 mm                                  | 19.21 in             |
|                          | Height | 602 mm                                  | 23.70 in             |
| Dry Weight               |        | 150 kg                                  | 330 lb               |
| Rated Output             |        | 38.1 / 3000 kW/min <sup>-1</sup>        | 51.1 / 3000 HP/rpm   |
| Max. Torque              |        | 140 / 2250 N·m/min <sup>-1</sup>        | 103 / 2250 lb·ft/rpm |