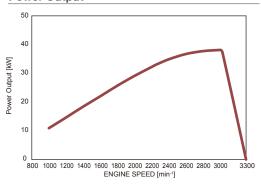

|
| Overall Dimensions       | Length | 753 mm                                  | 29.64 in             |
|                          | Width  | 488 mm                                  | 19.21 in             |
|                          | Height | 602 mm                                  | 23.70 in             |
| Dry Weight               |        | 150 kg                                  | 330 lb               |
| Rated Output             |        | 38.1 / 3000 kW/min <sup>-1</sup>        | 51.1 / 3000 HP/rpm   |
| Max. Torque              |        | 140 / 2250 N·m/min <sup>-1</sup>        | 103 / 2250 lb·ft/rpm |

 $<sup>^{\</sup>star}$  The data on this data sheet are for information purposes only and are not binding values.





#### Performance Curve



### **Power Output**



#### **Fuel Consumption**



<sup>\*</sup> Appearance diagrams shown may not reflect actual engine configuration.

<sup>\*</sup> Final dimensions are dependent on selected options.

<sup>\*</sup> Performance curves shown are representative.